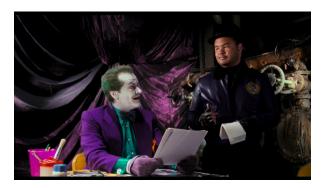

## **ACTOR REPLACEMENT**

From Batman (1989)

BEFORE AFTER

Denoising (NEAT Video) | Keying | Edge Treatment | Roto | Color Correction | Focus Matching | Background Reconstruction | Grain Matching