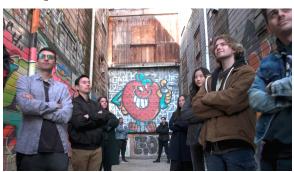

# **WALL REPLACEMENT**

Inspired by The Last of Us

BEFORE AFTER

3D Camera Tracking | 3D Projection | Graffiti Integration | Roto | Weathering | Shadow Integration | Color Correction | Focus Matching | Motion Blur | Lens Distortion | Grain Matching