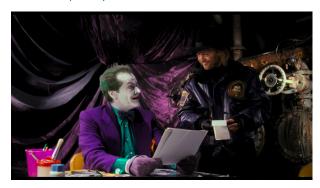

## **ACTOR REPLACEMENT**

From Batman (1989)

BEFORE AFTER

Denoising (NEAT Video) | Keying | Edge Treatment | Roto | Color Correction | Focus Matching | Background Reconstruction | Grain Matching