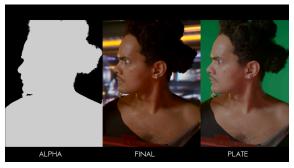

## **ACTOR REPLACEMENT**

From Batman (1989)

BEFORE AFTER

Denoising (NEAT Video) | Keying | Edge Treatment | Roto | Color Correction | Focus Matching | Background Reconstruction | Grain Matching