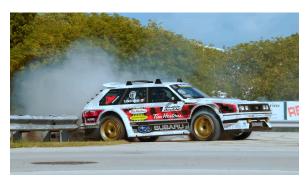

## **LOGO REPLACEMENT**

BEFORE AFTER

Planar Tracking | Paintouts | Logo Integration | Color Correction | Focus Matching | Motion Blur | Shadows Reconstruction | Specular Highlights Reconstruction | Grain Matching