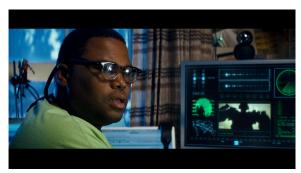

## **SCREEN BURN IN**

From Transformers (2007)

BEFORE AFTER

Planar Tracking | Screen Paintout | Reflection Reconstruction | Layout Design | Element Retiming | 2D Elements Integration | Interactive Light | Focus Matching | Grain Matching