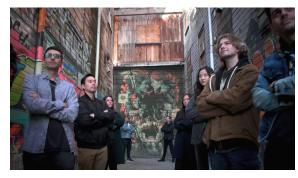

# **WALL REPLACEMENT**

Inspired by The Last of Us

BEFORE AFTER

3D Camera Tracking | 3D Projection | Graffiti Integration | Roto | Weathering | Shadow Integration | Color Correction | Focus Matching | Motion Blur | Lens Distortion | Grain Matching