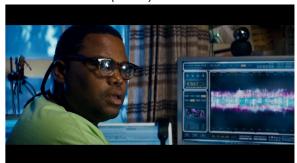

## **SCREEN BURN IN**

From Transformers (2007)

BEFORE AFTER

Planar Tracking | Screen Paintout | Reflection Reconstruction | Layout Design | Element Retiming | 2D Elements Integration | Interactive Light | Focus Matching | Grain Matching