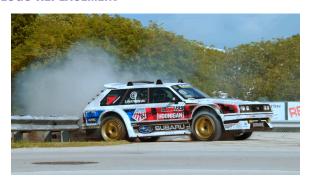

## **LOGO REPLACEMENT**

BEFORE AFTER

Planar Tracking | Paintouts | Logo Integration | Color Correction | Focus Matching | Motion Blur | Shadows Reconstruction | Specular Highlights Reconstruction | Grain Matching